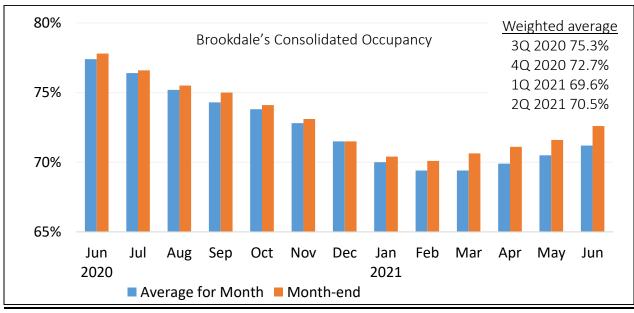

## **Brookdale Reports June 2021 Occupancy**

Nashville, Tenn., July 9, 2021 – Brookdale Senior Living Inc. (NYSE: BKD) reported today its consolidated occupancy for June 2021.

|                  | <u>2020</u> |            |       |             |            |       |            | <u>2021</u> |            |            |            |       |            |
|------------------|-------------|------------|-------|-------------|------------|-------|------------|-------------|------------|------------|------------|-------|------------|
| <u>Occupancy</u> | <u>Jun</u>  | <u>Jul</u> | Aug   | <u>Sept</u> | <u>Oct</u> | Nov   | <u>Dec</u> | <u>Jan</u>  | <u>Feb</u> | <u>Mar</u> | <u>Apr</u> | May   | <u>Jun</u> |
| Weighted avg. %  | 77.4%       | 76.4%      | 75.2% | 74.3%       | 73.8%      | 72.8% | 71.5%      | 70.0%       | 69.4%      | 69.4%      | 69.9%      | 70.5% | 71.2%      |
| Month-end %      | 77.8%       | 76.6%      | 75.5% | 75.0%       | 74.1%      | 73.1% | 71.5%      | 70.4%       | 70.1%      | 70.6%      | 71.1%      | 71.6% | 72.6%      |

## June 2021 Observations:

- Four consecutive months of occupancy growth.
- June's month-end occupancy percentage was nearly 100 basis points (bps) better than the prior month-end.
- Sequentially, the weighted average occupancy percentage increased approximately 70 bps.
- We expect to continue to publish monthly occupancy reports until we return to providing financial guidance, at which point we would expect to return to our historical reporting practices.